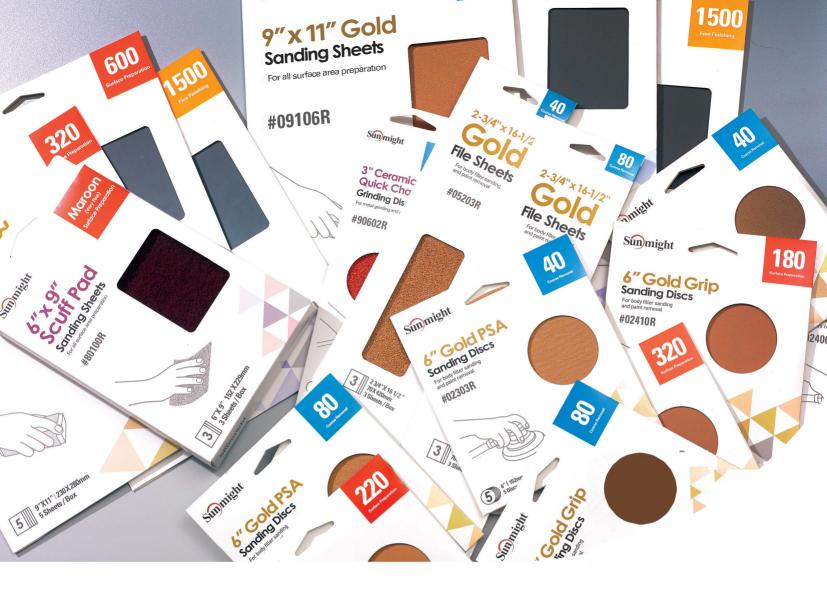

## **Retail Pack**

Sunmight retail packs are offered in the most popular sizes and grits. They are packaged in small, convenient quantities, and designed to be displayed on pegboard hooks.

#### **Gold Discs & Sheets**

| DESCRIPTION                                      | GRIT   |        |        |        | PACKAGING |        |              |               |               |
|--------------------------------------------------|--------|--------|--------|--------|-----------|--------|--------------|---------------|---------------|
|                                                  | 40     | 80     | 180    | 220    | 320       | GRIT   | QTY./<br>BOX | BOX /<br>CASE | QTY./<br>CASE |
| 6" No hole Gold PSA Disc Retail Pack             | 02303R | 02306R | 02310R | 02311R | 02314R    | 40~320 | 5            | 10            | 50            |
| 6" No hole Gold Grip Disc Retail Pack            | 02403R | 02406R | 02410R | 02411R | 02414R    | 40~320 | 5            | 10            | 50            |
| 2-3/4" X 16-1/2" Gold PSA File Sheet Retail Pack | 05203R | 05206R |        |        |           | 40~320 | 3            | 10            | 30            |
| 9" X 11" Gold Sanding Sheet Retail pack          | 09103R | 09106R | 09110R | 09111R | 09114R    | 40~320 | 5            | 10            | 50            |

### **Finishing Discs (Mixed Pack)**

| DESCRIPTION                                                           | GRIT                      | PACKAGING    |                  |               |               |  |  |
|-----------------------------------------------------------------------|---------------------------|--------------|------------------|---------------|---------------|--|--|
|                                                                       | 1500 Film & 3000 Sun Foam |              | QTY./<br>BOX     | BOX /<br>CASE | QTY./<br>CASE |  |  |
| 6" Finishing Grip Disc Retail Pack<br>(#1500 Film & #3000 Foam Mixed) | 01470R                    | 2000<br>3000 | 3 Film<br>2 Foam | 10            | 50            |  |  |

# **Waterproof Sheets**

| DESCRIPTION                           | GRIT   |        |        |        | PACKAGING |        |        |          |              |               |               |
|---------------------------------------|--------|--------|--------|--------|-----------|--------|--------|----------|--------------|---------------|---------------|
|                                       | 400    | 600    | 800    | 1000   | 1200      | 1500   | 2000   | GRIT     | QTY./<br>BOX | BOX /<br>CASE | QTY./<br>CASE |
| 9" X 11" Waterproof Sheet Retail Pack | 08116R | 08118R | 08119R | 08120R | 08121R    | 08122R | 08123R | 400~2000 | 5            | 10            | 50            |

## **Grinding Products**

| DESCRIPTION                                | GRIT   |        |       | PACKAGING    |               |               |  |  |
|--------------------------------------------|--------|--------|-------|--------------|---------------|---------------|--|--|
|                                            | 24     | 36     | GRIT  | QTY./<br>BOX | BOX /<br>CASE | QTY./<br>CASE |  |  |
| 3" Ceramic Quick Change Disc Retail Pack   | 90601R | 90602R | 24~36 | 3            | 10            | 30            |  |  |
| 5" Ceramic Fiber Grinding Disc Retail Pack | 74301R | 74302R | 24~36 | 2            | 10            | 20            |  |  |

#### **Scuff Pads**

| DESCRIPTION                          | GF                 | RIT                        | PACKAGING    |               |               |  |
|--------------------------------------|--------------------|----------------------------|--------------|---------------|---------------|--|
|                                      | Maroon (Very Fine) | Gray (U <b>I</b> tra Fine) | QTY./<br>BOX | BOX /<br>CASE | QTY./<br>CASE |  |
| 6" X 9" Scuff Pad Retail Pack        | 80100R             | 80200R                     | 3            | 10            | 30            |  |
| 4.5" X 9" Flex Scuff Pad Retail Pack | 80500R             | 80600R                     | 3            | 10            | 30            |  |